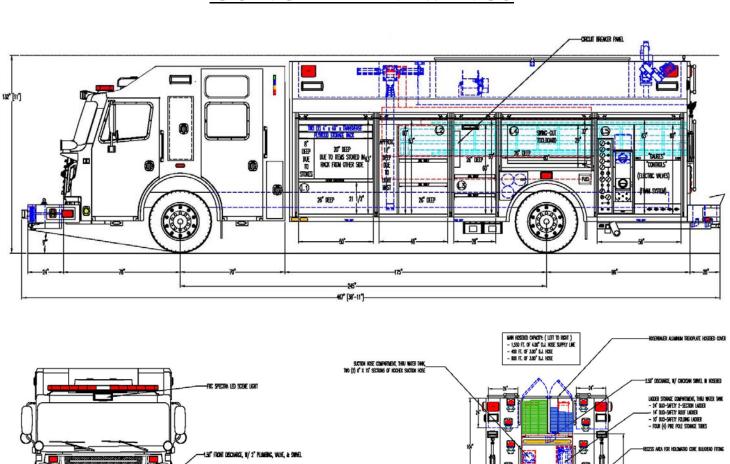

## RESCUE 3

- 2013 Rosenbauer Commander R718 chassis
- Weldon V-MUX multiplexed electrical system
- Cummins ISL9 450 HP motor
- Allison 3000 EVS automatic transmission
- Severe duty cab interior package
- Electronic Stability Control
- Alcoa Dura-Bright LvL One aluminum wheels
- Meritor EX225 17" front and rear disc brakes
- Hot dipped galvanized frame rails
- Whelen LED warning light package
- Hale RSD 1500 GPM single-stage rearmount pump 750 gallon UPF water tank
- Rosenbauer EZ Foam System 30 gallon UPF foam tank
- Akron DeckMaster 3440 electric nozzle above Compartment L5
- Severe-duty front bumper with 1-1/2" discharge, hosewell, Ramsey H-800 20,000 hydraulic winch
- (2) crosslays in rear bumper each with 200' of 1-3/4" hose
- Rosenbauer EXT heavy-duty extruded aluminum body and subframe
- Harrison 20kW hydraulic generator
- Will-Burt 7-25-9000(OPT) vertical light tower w/(6) FRC Optimum 1500W lights
- (2) Hannay 1600 Series cord reels
- Holmatro XRT
- (3) Holmatro CORE bulkhead fittings (1) each side of front bumper, (1) rear of body
- (3) Portable winch receivers w/12V connection (1) each side of body, (1) rear of body
- (3) FRC Spectra 12-volt LED scene lights (1) brow light, (1) each side of cab
- (2) FRC Focus 750W telescoping quartz lights (1) each side rear of cab
- (2) FRC Optimum 500W tripod quarts lights on rear of body
- (4) 6,000 PSI DOT bottles w/(2) bottle fill station in Compartment L5
- (1) Hannay 1500 Series air reel

## **CONCEPT DRAWINGS**