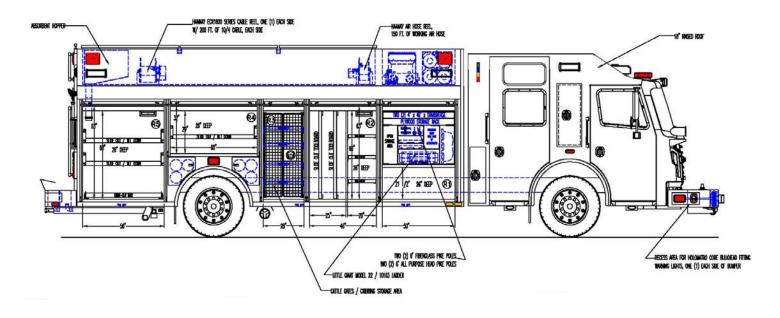

## RESCUE 3

- 2013 Rosenbauer Commander R718 chassis
- Weldon V-MUX multiplexed electrical system
- Cummins ISL9 450 HP motor
- Allison 3000 EVS automatic transmission
- Severe duty cab interior package
- Electronic Stability Control
- Alcoa Dura-Bright LvL One aluminum wheels
- Meritor EX225 17" front and rear disc brakes
- Hot dipped galvanized frame rails
- Whelen LED warning light package
- Hale RSD 1500 GPM single-stage rearmount pump 750 gallon UPF water tank
- Rosenbauer EZ Foam System 30 gallon UPF foam tank
- Akron DeckMaster 3440 electric nozzle above Compartment L5
- Severe-duty front bumper with 1-1/2" discharge, hosewell, Ramsey H-800 20,000 hydraulic winch
- (2) crosslays in rear bumper each with 200' of 1-3/4" hose
- Rosenbauer EXT heavy-duty extruded aluminum body and subframe
- Harrison 20kW hydraulic generator
- Will-Burt 7-25-9000(OPT) vertical light tower w/(6) FRC Optimum 1500W lights
- (2) Hannay 1600 Series cord reels
- Holmatro XRT
- (3) Holmatro CORE bulkhead fittings (1) each side of front bumper, (1) rear of body
- (3) Portable winch receivers w/12V connection (1) each side of body, (1) rear of body
- (3) FRC Spectra 12-volt LED scene lights (1) brow light, (1) each side of cab
- (2) FRC Focus 750W telescoping quartz lights (1) each side rear of cab
- (2) FRC Optimum 500W tripod quarts lights on rear of body
- (4) 6,000 PSI DOT bottles w/(2) bottle fill station in Compartment L5
- (1) Hannay 1500 Series air reel

## **CONCEPT DRAWINGS**