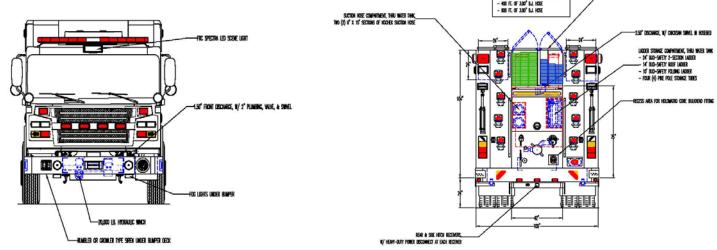

## RESCUE 3

- 2013 Rosenbauer Commander R718 chassis
- Weldon V-MUX multiplexed electrical system
- Cummins ISL9 450 HP motor
- Allison 3000 EVS automatic transmission
- Severe duty cab interior package
- Electronic Stability Control
- Alcoa Dura-Bright LvL One aluminum wheels
- Meritor EX225 17" front and rear disc brakes
- Hot dipped galvanized frame rails
- Whelen LED warning light package
- Hale RSD 1500 GPM single-stage rearmount pump 750 gallon UPF water tank
- Rosenbauer EZ Foam System 30 gallon UPF foam tank
- Akron DeckMaster 3440 electric nozzle above Compartment L5
- Severe-duty front bumper with 1-1/2" discharge, hosewell, Ramsey H-800 20,000 hydraulic winch
- (2) crosslays in rear bumper each with 200' of 1-3/4" hose
- Rosenbauer EXT heavy-duty extruded aluminum body and subframe
- Harrison 20kW hydraulic generator
- Will-Burt 7-25-9000(OPT) vertical light tower w/(6) FRC Optimum 1500W lights
- (2) Hannay 1600 Series cord reels
- Holmatro XRT
- (3) Holmatro CORE bulkhead fittings (1) each side of front bumper, (1) rear of body
- (3) Portable winch receivers w/12V connection (1) each side of body, (1) rear of body
- (3) FRC Spectra 12-volt LED scene lights (1) brow light, (1) each side of cab
- (2) FRC Focus 750W telescoping quartz lights (1) each side rear of cab
- (2) FRC Optimum 500W tripod quarts lights on rear of body
- (4) 6,000 PSI DOT bottles w/(2) bottle fill station in Compartment L5
- (1) Hannay 1500 Series air reel

## **CONCEPT DRAWINGS**