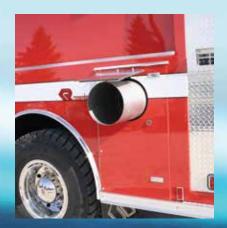

### **ROSENBAUER TANKERS DUMP VALVE & PORTATANK OPTIONS**

Manual Rear Dump Valve

10" Power Side Dump Valve Between Tandems

10" Power Dump Valve - Front of Body

10" Power Dump Valve - Behind Rear Wheel

10" Round Rear Side Power Dump Valve

TANKERS

**R**rosenbauer

Manual Rear Dump Valve with Swivel Extension