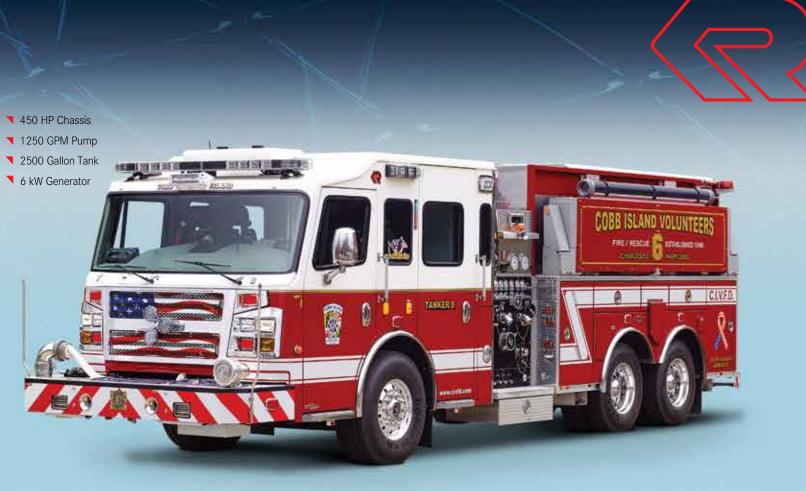

### **ROSENBAUER TANKERS COMMERCIAL CHASSIS TANKERS**

▼ 1250 GPM Pump

▼ 3000 Gallon Poly Tank Rear Dump Valve with Swivel Chute

-

▼ 500 GPM PTO Pump

1800 Gallon Tank

**750 GPM Pump** 

1000 GPM PTO Pump

Slide-in Rear Drop Tank

▼ 2000 Gallon Wet Side Tank

▼ Rear Dump Valve with Swivel Chute

1250 GPM Pump

3000 Gallon Tank Electric Valves Elevated Deck Gun

- 3000 Gallon Poly Tank
- Rear Dump Valve with Swivel Chute