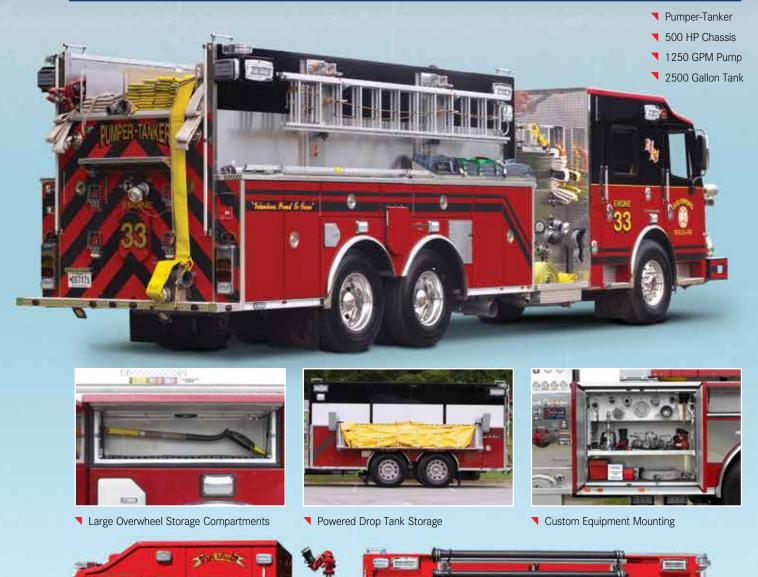

## **ROSENBAUER TANKERS** CUSTOM CHASSIS TANKERS

Electric/Hydraulic Hosebed Cover

▼ Slide-Out Storage Tray

**R**rosenbauer **CUSTOM TANKERS** 

TANKER

Π

8

Electric Retractable Dump Valve