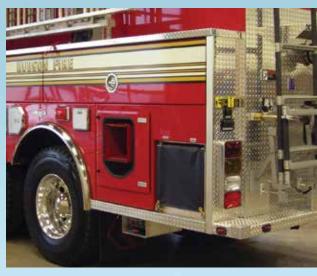

### **ROSENBAUER TANKERS COMMERCIAL CHASSIS TANKERS**

▼ 1250 GPM Pump

▼ 3000 Gallon Poly Tank Rear Dump Valve with Swivel Chute

-

▼ 500 GPM PTO Pump

1800 Gallon Tank

**750 GPM Pump** 

1000 GPM PTO Pump

Slide-in Rear Drop Tank

▼ 2000 Gallon Wet Side Tank

▼ Rear Dump Valve with Swivel Chute

1250 GPM Pump

3000 Gallon Tank Electric Valves Elevated Deck Gun

- 3000 Gallon Poly Tank
- Rear Dump Valve with Swivel Chute