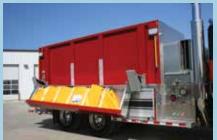

Slide-in Rear Drop Tank

▼ 2000 Gallon Wet Side Tank

▼ Rear Dump Valve with Swivel Chute

1250 GPM Pump

3000 Gallon Tank Electric Valves Elevated Deck Gun

- 3000 Gallon Poly Tank
- Rear Dump Valve with Swivel Chute