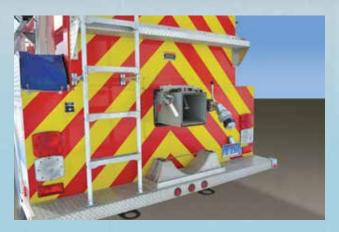

### **ROSENBAUER TANKERS DUMP VALVE & PORTATANK OPTIONS**

Manual Rear Dump Valve

10" Power Side Dump Valve Between Tandems

10" Power Dump Valve - Front of Body

10" Power Dump Valve - Behind Rear Wheel

10" Round Rear Side Power Dump Valve