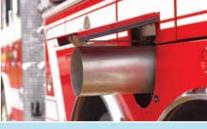

### **ROSENBAUER TANKERS DUMP VALVE & PORTATANK OPTIONS**

Manual Rear Dump Valve

10" Power Side Dump Valve Between Tandems

10" Power Dump Valve - Front of Body

10" Power Dump Valve - Behind Rear Wheel

10" Round Rear Side Power Dump Valve