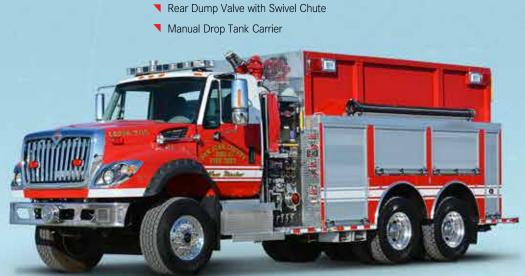

Slide-in Rear Drop Tank

▼ 2000 Gallon Wet Side Tank

▼ Rear Dump Valve with Swivel Chute

1250 GPM Pump

3000 Gallon Tank Electric Valves Elevated Deck Gun

- 3000 Gallon Poly Tank
- Rear Dump Valve with Swivel Chute