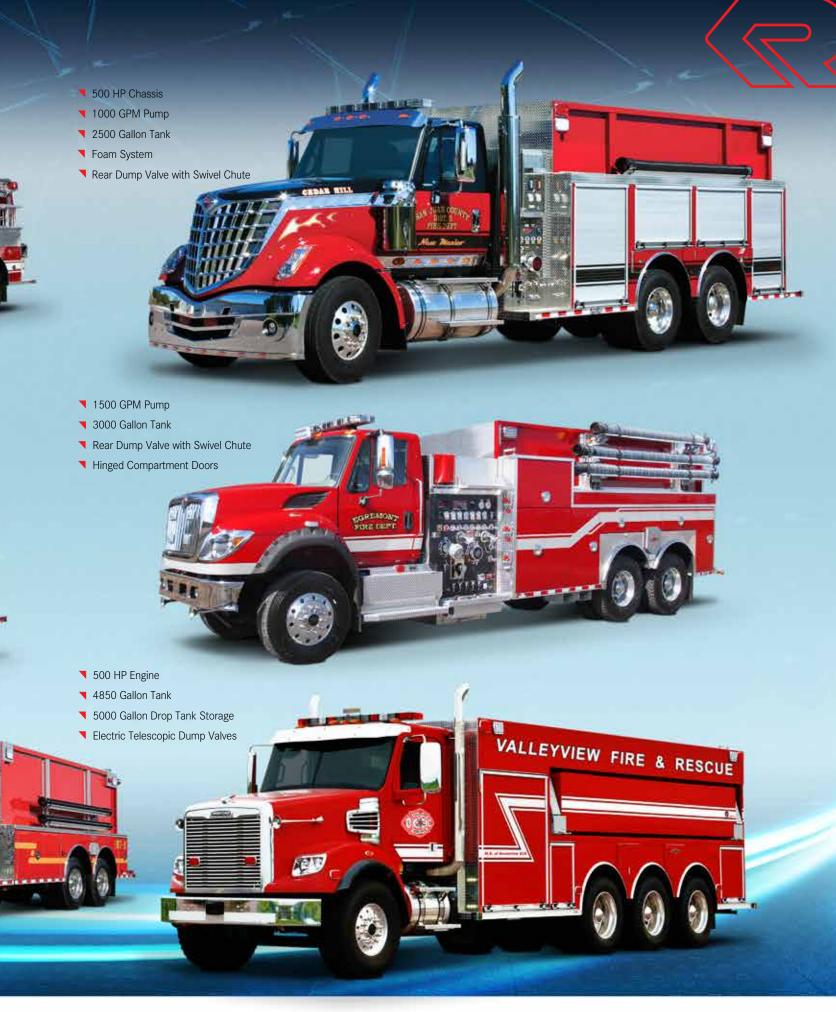

### **ROSENBAUER TANKERS COMMERCIAL CHASSIS TANKERS**

▼ 1250 GPM Pump

▼ 3000 Gallon Poly Tank Rear Dump Valve with Swivel Chute

-

▼ 500 GPM PTO Pump

1800 Gallon Tank

**750 GPM Pump** 

1000 GPM PTO Pump

Slide-in Rear Drop Tank

▼ 2000 Gallon Wet Side Tank

▼ Rear Dump Valve with Swivel Chute

1250 GPM Pump

3000 Gallon Tank Electric Valves Elevated Deck Gun

- 3000 Gallon Poly Tank
- Rear Dump Valve with Swivel Chute